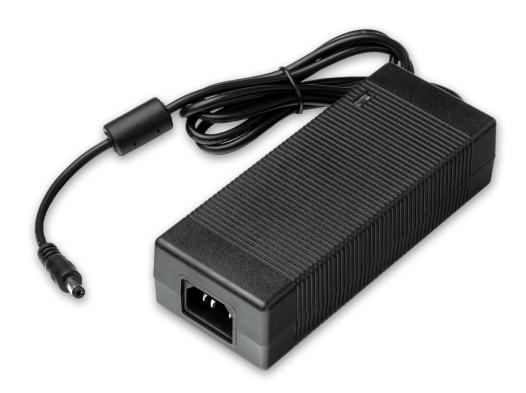

## **Juke Box Highpower Supply**

Upgraded Power Supply for Juke Box E and Juke Box S2

MSRP 59 € (incl. VAT)

The Juke Box Highpower Supply is a great upgrade for your Juke Box E and Juke Box S2.

Delivering up to 50% more peak power output enables a better dynamic response and more headroom, especially important for low frequencies, resulting in a more accurate translation of overall transients and bass power.

It provides true grounding over a 3 pin power connector, which, under some critical power conditions, will reduce hum and noise quite dramatically.

- Upgrade for Juke Box E and Juke Box S2
- 50% more peak power
- Incresed dynamic and bass response
- 3 pin power connector
- True ground connection can dramatically reduce hum and noise under critical power conditions

Power input: 100-240V AC 50/60Hz

Power output: 24V DC 4A

**Dimensions**: 59 x 37 x 151mm (WxHxD)

Weight: 0,44 kg net